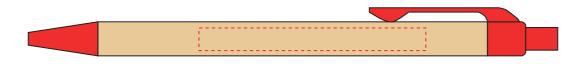

# **Approval Proof**

Print Area: 60mm x 6mm

#### **Product Colour**

Natural Colour

Red

Recycled Cardboard Ballpoint Pen 137mm x 9mm Branding Method: Pad Printed

## Logo Size